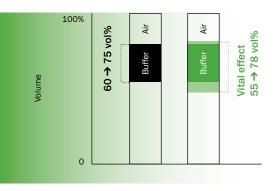

Thanks to its unique fibres, Grodan Vital has considerably improved resaturation, more uniform water buffer and improved root development in comparison with the Expert slabs. The new production technology means the slab can be resaturated better and faster than before (see illustration). The distribution of the water content and the EC is also more uniform, not only within slabs but also among the slabs (see illustration).

# Top Bottom 0 100

Water distribution