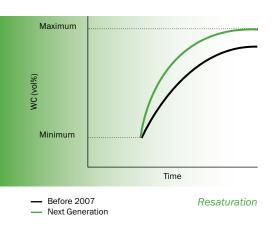

Thanks to its unique fibres, Grodan Vital has considerably improved resaturation, more uniform water buffer and improved root development in comparison with the Expert slabs. The new production technology means the slab can be resaturated better and faster than before (see illustration). The distribution of the water content and the EC is also more uniform, not only within slabs but also among the slabs (see illustration).

## Simple watering

The properties of Grodan Vital make a multi-faceted watering policy possible. You can allow the water content to fluctuate with no problems, within a safe range between 55% and 78% (day level). If insufficient water has been given, you can resaturate the slab quickly at any desired moment. In the event of too much water been given the slab's properties prevent the WC from rising too high.

### Safe water buffer

The large water buffer and excellent resaturation of Grodan Vital ensures the slab retains adequate moisture at all times, thus there is always sufficient water available for the plant. Thanks to the improved capillary action Grodan Vital also retains moisture evenly over its entire depth with practical trials demonstrating improved root distribution throughout the slab compared with the standard Expert slab.