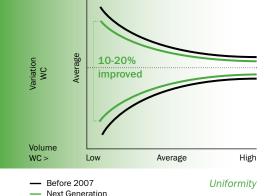

Thanks to its unique fibres, Grodan Vital has considerably improved resaturation, more uniform water buffer and improved root development in comparison with the Expert slabs. The new production technology means the slab can be resaturated better and faster than before (see illustration). The distribution of the water content and the EC is also more uniform, not only within slabs but also among the slabs (see illustration).