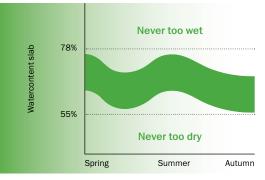

# Product specifications Grodan Vital

- Single-season slab
- Open fibre structure
- WC control range: 55% to 78% (day level)
- Good WC and EC distribution throughout the slab
- Good, fast resaturation

## Simple watering

The properties of Grodan Vital make a multi-faceted watering policy possible. You can allow the water content to fluctuate with no problems, within a safe range between 55% and 78% (day level). If insufficient water has been given, you can resaturate the slab quickly at any desired moment. In the event of too much water been given the slab's properties prevent the WC from rising too high.